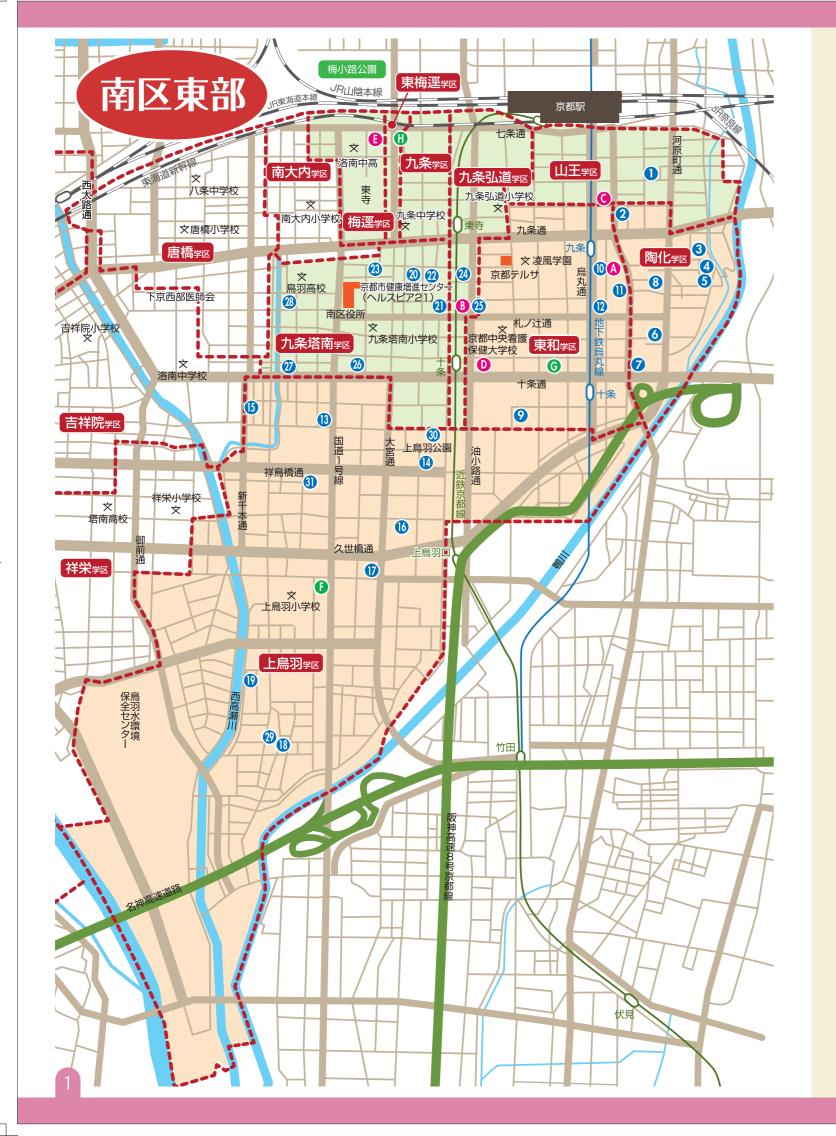

#### ●南区認知症あんしん相談窓口

| No. | 事業所名                  | 電話番号              |
|-----|-----------------------|-------------------|
|     | 東九条のぞみ支援センター          | 662-3971          |
| 1   | 京都市東九条特別養護老人ホーム       | 662-3961          |
|     | 京都市東九条地域包括支援センター      | 662-3009          |
| 2   | 九条診療所(居宅支援)           | 692-3890          |
|     | あやとりデイサービス東福寺         | 671-5440          |
| 3   | あやとりホームヘルパーステーション 東福寺 | 671-5440          |
| 3   | あやとり居宅介護支援事業所 東福寺     | 671-5440          |
|     | あやとり(株)福祉用具貸与・販売事業所   | 671-5440          |
| 4   | ハナマダン東九条(デイサービス)      | 661-1077          |
| 4   | 京都コリアン生活センター エルファ     | 693-2550          |
| 5   | 故郷の家・京都               | 691-4448          |
|     | 京都市陶化老人デイサービスセンター     | 671-2331          |
| 6   | 京都市陶化ケアプランセンター        | 671-2388          |
|     | 京都市陶化地域包括支援センター       | 671 <b>-</b> 2343 |
| 7   | ヘルパーステーション はるか        | 203-5864          |
| 8   | 株式会社ワンズライフ            | 691-8560          |
| 9   | ケアセンターさくら             | 205-5005          |
| 7   | ケアプランセンターさくら          | 205-5283          |
| 10  | エルケアネット南烏丸デイサービスセンター  | 691-6211          |
| 11  | 居宅介護支援事業所こころの絆        | 681-8020          |
| 12  | 訪問介護 華暦               | 682-0455          |
| 13  | てらこや(住宅改修 福祉用具貸与販売)   | 606-2342          |
| 14  | (財)ソーシャルサービス協会京都事業所   | 691-2979          |
| 15  | 十条訪問看護ステーション          | 671-2415          |
| 16  | (株)三笑堂 在宇事業部          | 681-4339          |

| No. | 事業所名                   | 電話番号     |
|-----|------------------------|----------|
| 17  | トーカイ 京都営業所             | 693-9888 |
| 18  | さざなみ京都南                | 662-3528 |
| 19  | 上鳥羽デイサービスセンター          | 681-1773 |
| 20  | 居宅介護支援事業所 いっぽ          | 691-0319 |
| 21  | 訪問看護ステーション 開く          | 644-9914 |
| 22  | 訪問介護はくちょう              | 691-4165 |
| 23  | 居宅介護支援事業所 りんく          | 748-6490 |
| 24  | デイサービスセンター ほこほこ        | 606-1595 |
| 25  | 石原ケアプランセンター            | 681-2294 |
| 26  | 総合福祉施設 塔南の園            | 662-2731 |
| 27  | 訪問介護 ゆりかご              | 634-6178 |
|     | (福)京都福祉サービス協会 南事務所     | 662-2622 |
| 28  | 訪問看護ステーションぱあとなあず南      | 694-1915 |
|     | ナイトケアセンター南             | 694-1911 |
| 29  | 茶話本舗デイサービス鳥羽街道         | 662-3151 |
| 30  | 訪問看護ステーション ワトレイみなみ     | 323-6610 |
|     | 特別養護老人ホーム 鳥羽ホーム        | 692-1147 |
|     | サービス付き高齢者向け住宅 鳥羽十条南    | 692-1147 |
|     | 鳥羽ホーム ホームヘルプサービスセンター   | 692-1149 |
| 31  | 鳥羽ホーム ケアプランセンター        | 692-1148 |
|     | 鳥羽ホーム デイサービスセンター       | 644-6086 |
|     | 鳥羽ホーム 認知症対応型デイサービスセンター | 644-6086 |
|     | 鳥羽ホーム ショートステイ          | 692-1147 |

#### ●京都市が委託している公的な相談窓口 電話番号

1 高齢サポート・東九条 (京都市東九条地域包括支援センター) 662-3009 南区役所保健福祉センター健康長寿推進課 6 高齢サポート・陶化 (京都市陶化地域包括支援センター) 671-2343

#### ●区役所の相談窓口

681-3573

## ●認知症ケアに積極的に取り組んでいる医療機関

| Ē | 谔 | 南区もの忘れ相談医<br>(地区医師会の認知症サポート医) | 電話番号     |
|---|---|-------------------------------|----------|
|   | A | 内田医院(内田亮彦)                    | 681-9958 |
|   | В | 秦診療所(秦 敬和)                    | 694-6070 |
|   | С | 波柴内科医院(波柴忠利)                  | 661-2290 |
|   | D | ますぎクリニック(馬杉治郎)                | 661-1514 |
|   | E | 山下医院(山下 琢)                    | 691-3808 |

| Ī | 記号 | 認知症あんしん相談窓口歯科診療所 | 電話番号     |
|---|----|------------------|----------|
|   | F  | 徳地歯科医院           | 661-8515 |
|   | G  | はせがわ歯科医院         | 662-1600 |
|   | Н  | 東歯科医院            | 691-1863 |